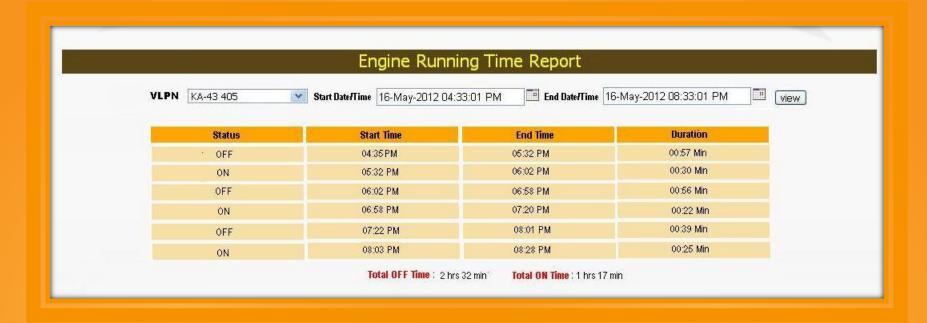

|



# General Information & Product Description

# FEATURES MAY VARY DEPENDING ON THE MODEL AND THE VARIANT



# System Architecture





# PRODUCT BRIEFING

- GPS tracking solutions for various market segments like Generator Monitoring, goods distribution, asset tracking, ATM Securitizing etc.
- GPS tracking products are ranging from passive offline trackers to active trackers with GSM/GPRS or satellite communication under the range of products called **AQUILA TRACK**.
- The technology enables accurate location (5 to 10 mtrs accuracy) of Generators.



# **GEO LOCATION ON MAP**





# GENERATOR ON/OFF REPORT





# On/Off TIME





# FUEL GRAPH/REPORT- FUEL FILLING (optional with extra cost)





# FUEL REMOVAL





### **FUEL REPORT**





# Engine Run hours based on Ignition on/off





# WARRANTY

• The device shall be maintained and serviced under standard warranty conditions for the first year and shall be covered under a paid service for the preceding years. AMC option is also available at a cost of Rs.1050/- per vehicle, after the warranty period, under standard AMC terms and Conditions.

Any type of physical damage, sabotage or damage due to water log etc (induced defects) shall not be considered under

warranty, and customer shall bear the cost of the device and servicing.

• The warranty period for RFID reader & Panic Button would be six months.





### Schools & Educational Institutions

- VDRIT, Haliyal.
- Cambridge Primary School, Ligasugur, Raichur.
- \* R T Nagar School, Bangalore.
- Malgudi Vidya Niketan, Bangalore.
- Gnyanodaya Public School, Mysore.
-