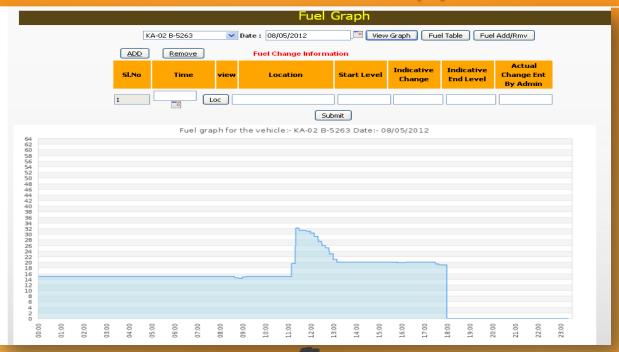

# FUEL GRAPH/REPORT- FUEL FILLING (optional with extra cost)

### **FUEL REPORT**