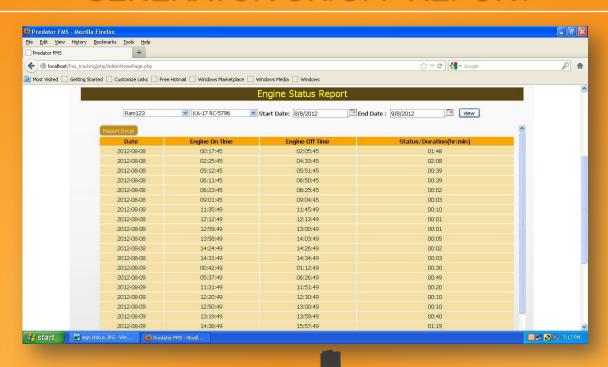

|
| Optional Features        | RFID,AC Sensor, Door Open Sensor, Digital Outputs |
| Software                 | Website with tracking, report facilities          |



# General Information & Product Description

# FEATURES MAY VARY DEPENDING ON THE MODEL AND THE VARIANT



# System Architecture





# PRODUCT BRIEFING

- GPS tracking solutions for various market segments like Generator Monitoring, goods distribution, asset tracking, ATM Securitizing etc.
- GPS tracking products are ranging from passive offline trackers to active trackers with GSM/GPRS or satellite communication under the range of products called **AQUILA TRACK**.
- The technology enables accurate location (5 to 10 mtrs accuracy) of Generators.



# **GEO LOCATION ON MAP**





# GENERATOR ON/OFF REPORT





# On/Off TIME





# FUEL GRAPH/REPORT- FUEL FILLING (optional with extra cost)





# FUEL REMOVAL





### **FUEL REPORT**





# Engine Run hours based on Ignition on/off





# WARRANTY

• The device shall be maintained and serviced under standard warranty conditions for the first year and shall be covered under a paid service for the preceding years. AMC option is also available at a cost of Rs.1050/- per vehicle, after the warranty period, under standard AMC terms and Conditions.

Any type of physical damage, sabotage or damage due to water log etc (induced defects) shall not be considered under

warranty, and customer shall bear the cost of the device and servicing.

• The warranty period for RFID reader & Panic Button would be six months.





### Schools & Educational Institut