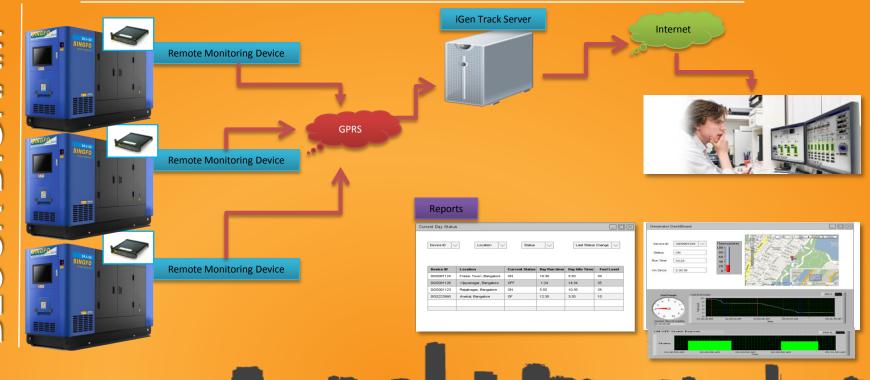

# Remote Generator Monitoring

- The Solution provides a solution for remotely managing the generator in remote sites.
- The system acquires generator usage statue, fuel level temperature and voltage periodically and sends it to a remote web server over GSM network for storage and processing.
- Web application provides many powerful MIS features.

### **MIS Reports**

- ON /OFF status Report
- ON time and Off time report
- Fuel Level Report
- Current Status report
- Fuel added and theft Report
- Fuel graph, status graph
- Temperature and voltage reports

#### **Email and SMS alerts**

- Email/SMS on status change( ON->OFF, OFF->ON)
- Email/SMS on Low Fuel Level
- Email/SMS on generator over heating
- Email/SMS on fuel filling above threshold.

ISO 9001:2008 Certified Company