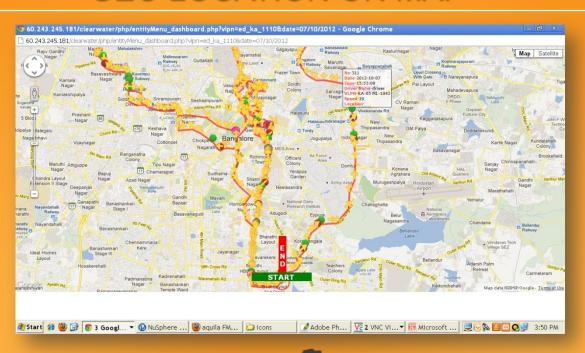

165 grams                                         |
| Optional Features        | RFID,AC Sensor, Door Open Sensor, Digital Outputs |
| Software                 | Website with tracking, report facilities          |



# General Information & Product Description

# FEATURES MAY VARY DEPENDING ON THE MODEL AND THE VARIANT



# System Architecture





# PRODUCT BRIEFING

- GPS tracking solutions for various market segments like Generator Monitoring, goods distribution, asset tracking, ATM Securitizing etc.
- GPS tracking products are ranging from passive offline trackers to active trackers with GSM/GPRS or satellite communication under the range of products called **AQUILA TRACK**.
- The technology enables accurate location (5 to 10 mtrs accuracy) of Generators.



# **GEO LOCATION ON MAP**





# GENERATOR ON/OFF REPORT





# On/Off TIME





# FUEL GRAPH/REPORT- FUEL FILLING (optional with extra cost)





# FUEL REMOVAL





### **FUEL REPORT**





# Engine Run hours based on Ignition on/off





# WARRANTY

• The device shall be maintained and serviced under standard warranty conditions for the first year and shall be covered under a paid service for the preceding years. AMC option is also available at a cost of Rs.1050/- per vehicle, after the warranty period, under standard AMC terms and Conditions.

Any type of physical damage, sabotage or damage due to water log etc (induced defects) shall not be considered under

warranty, and customer shall bear the cost of the device and servicing.

• The warranty period for RFID reader & Panic Button would be six months.





###