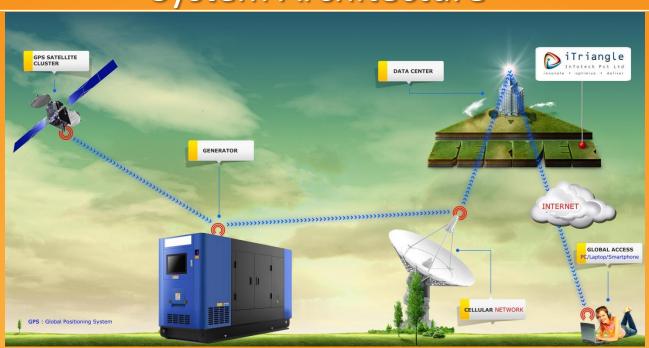

# System Architecture

# PRODUCT BRIEFING

- GPS tracking solutions for various market segments like Generator Monitoring, goods distribution, asset tracking, ATM Securitizing etc.
- GPS tracking products are ranging from passive offline trackers to active trackers with GSM/GPRS or satellite communication under the range of products called **AQUILA TRACK**.
- The technology enables accurate location (5 to 10 mtrs accuracy) of Generators.