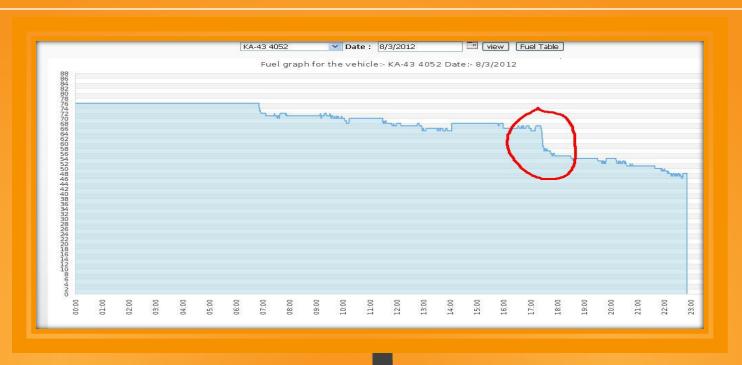

# FUEL GRAPH/REPORT- FUEL FILLING (optional with extra cost)

# FUEL REMOVAL

### **FUEL REPORT**