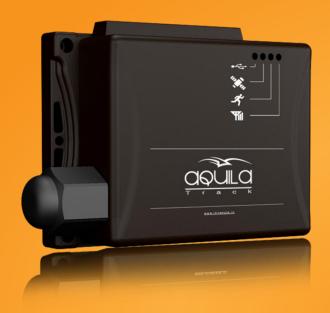

# <u>aQuila</u> TRACK GPS-GSM-RFID Based System

**S101** 

# GPS + GSM/DATA RECORDING MODEL AQUILA TRACK S101

### **Features:**

- On/Off Tracking,
- Fuel Monitoring,
- Real Time Location of the Generator on Google map.
- Location and Fuel Level Query through SMS.
- All parameter configurations from web interface,
- Secondary Battery Backup up to 8 hours,
- **Domain Specific MIS Reports**: Daily report, Monthly report, On/Off Report, Indicative fuel report & pilferage controller (optional), Generator On/Off report, and more.....